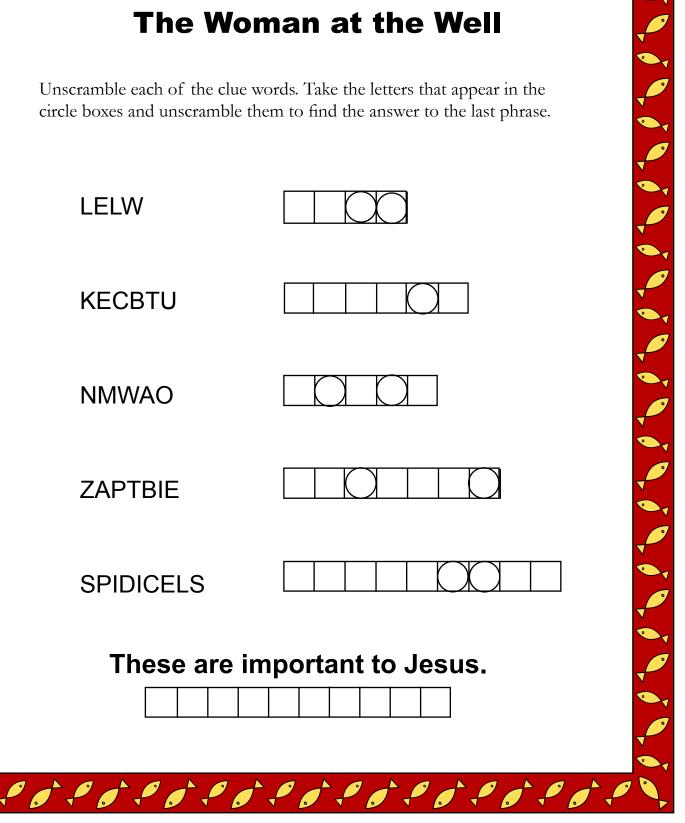

## **Word Scramble for** The Woman at the Well

Unscramble each of the clue words. Take the letters that appear in the circle boxes and unscramble them to find the answer to the last phrase.

Copyright © 2019 SundaySchoolZone.com